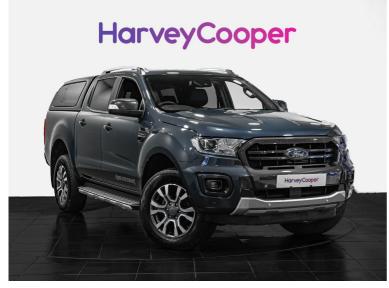

Ford Ranger Pick Up Double Cab Wildtrak 2.0 EcoBlue 213
Auto

# **Description**

Finished in Sea Grey metallic with a Full Black partial leather interior with orange contrast stitching.

Our One Owner Ford Ranger Wildtrak EcoBlue 4X4 is offered in excellent condition and has covered 17,300 miles. The vehicle comes complete with a Full Service History.

#### WILDTRAK FEATURES

18inch Alloy Wheels

Plastic Moulded Side Steps With Titanium Effect Inserts Aerodynamic Sports Hoop With Integrated Load Box Illumination

Titanium-effect Grille, Door Handles And Rear Steel Step Aluminium Finish Roof Rails Electrically Operated And Heated Folding Door Mirrors SYNC 3 With 8inch Touchscreen And Navigation Front Parking Sensors