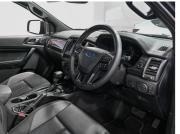

# **Description**

Finished in Sea Grey metallic with a Full Black partial leather interior with orange contrast stitching.

Our One Owner Ford Ranger Wildtrak EcoBlue 4X4 is offered in excellent condition and has covered 17,300 miles. The vehicle comes complete with a Full Service History.

#### WILDTRAK FEATURES

18inch Alloy Wheels

Plastic Moulded Side Steps With Titanium Effect Inserts Aerodynamic Sports Hoop With Integrated Load Box Illumination

Titanium-effect Grille, Door Handles And Rear Steel Step Aluminium Finish Roof Rails Electrically Operated And Heated Folding Door Mirrors SYNC 3 With 8inch Touchscreen And Navigation Front Parking Sensors

#### STANDARD FEATURES

Rearview Camera
Ford KeyFree Keyless Entry With Keyless Start
Bi-xenon Headlights With LED Daytime Running Lights
8-way Electric Drivers Seat
Front Heated Seats
Privacy Glass

Harvey Cooper Cars LTD 32 Harrogate Road, Ripon, United Kingdom, HG4 1SR