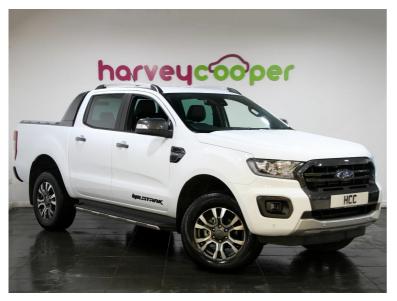

## HarveyCooper

Ford Ranger Pick Up Double Cab Wildtrak 2.0 EcoBlue 213 Auto (VAT Q)

### Description

Finished in Frozen White with contrasting black partial leather interior

OPTIONAL FEATURES Trailer tow pack with electrics Spray in load box bedliner

#### WILDTRAK FEATURES

Plastic moulded side steps with titanium effect inserts Aerodynamic sports hoop with integrated load box illumination Titanium-effect grille, door handles and rear steel step Aluminium finish roof rails Electrically operated and heated folding door mirrors SYNC 3 with 8inch touchscreen and navigation Front parking sensors

STANDARD FEATURES

Rear view camera Ford KeyFree keyless entry with keyless start Bi xenon headlights with LED daytime running lights 8-way electric drivers' seat Front heated seats Privacy glass

This exceptional Ford Ranger Wildtrak 2.0L EcoBlue TDCI is in immaculate condition and has covered 5700 miles by its 1 owner from new. The Ranger comes with the remainder of the manufacturer's warranty until January 2023.