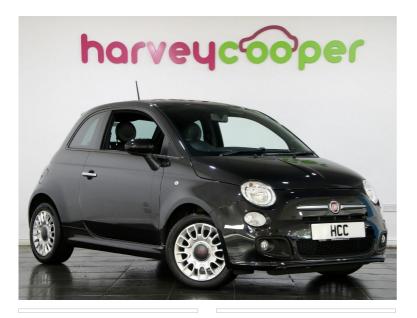

# Fiat 500 1.2 S 3dr Dualogic **Now £6,950**

## Description

Finished in Black with contrasting Black leather interior

OPTIONAL FEATURES Rear parking sensors Full leather interior Interscope Hi-Fi system