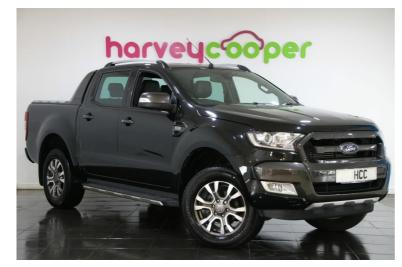

Ford Ranger Pick Up Double Cab Wildtrak 3.2 TDCi 200 Auto

Now £19,950 + VAT

# **Description**

Finished in metallic Panther black with contrasting ebony black leather and Caliber fabric in Trak orange.

Heated power folding exterior door mirrors

Daytime running lights

Rain sensitive wipers

Front and rear mudflaps

Dual zone climate control with air conditioning

Cruise control

Heated seats

We are pleased to offer this stunning Ford Ranger Wildtrak 3.2 4x4 which is in excellent condition and has covered 61500 miles. The car comes with the benefit and reassurance of a FULL SERVICE HISTORY.