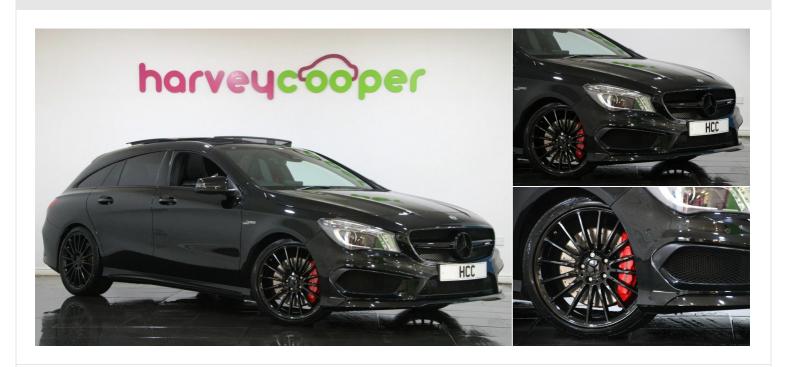

# 2016(66) Mercedes-Benz CLA Class

£31,000

CLA 45 [381] Shooting Brake 4Matic 5dr Tip Auto

2,000cc Automatic

2016(66)

Mileage 21,700 miles

Engine Size

Fuel Type Petrol