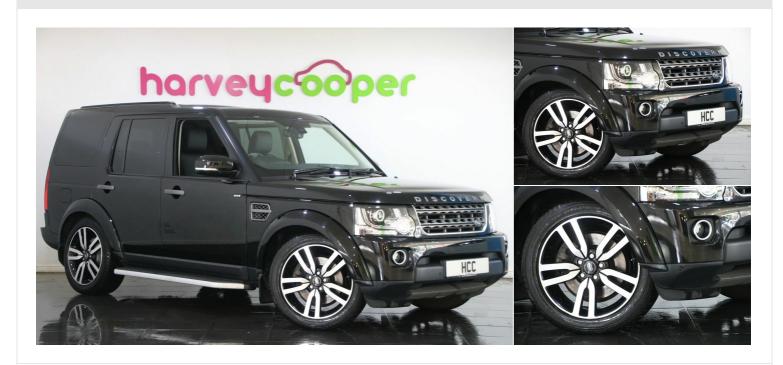

## 2016(16) Land Rover Discovery

£31,950

SE Commercial Sd V6 Auto (NO VAT) 3,000cc

**Automatic** 

Registered 2016(16)

Mileage 42,700 miles

Engine Size

Fuel Type
Diesel

**Transmission**Automatic

Fuel Consumption 35.3 mpg