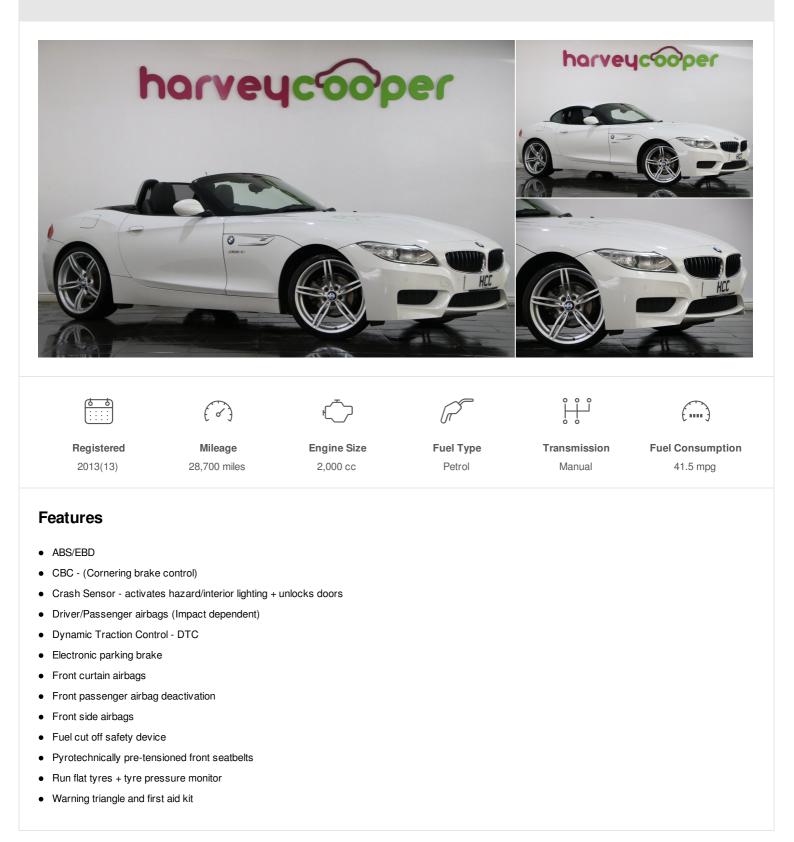

# HarveyCooper

## 2013(13) BMW Z4

18i sDrive M Sport 2dr 2,000cc Manual

£12,990



### Harvey Cooper Cars

#### Harvey Cooper Cars LTD

32 Harrogate Road, Ripon, North Yorkshire, HG4 1SR United Kingdom

01765 606546



#### **Opening Hours**

| Monday    | 08:30 - 18:00    |
|-----------|------------------|
| Tuesday   | 08:30 - 18:00    |
| Wednesday | 08:30 - 18:00    |
| Thursday  | 08:30 - 18:00    |
| Friday    | 08:30 - 18:00    |
| Saturday  | 08:30 - 17:00    |
| Sunday    | Appointment only |

Every effort has been made to ensure the accuracy of the information above, however, errors may occur. Do not rely entirely on this information but check about items which may affect your decision to purchase.