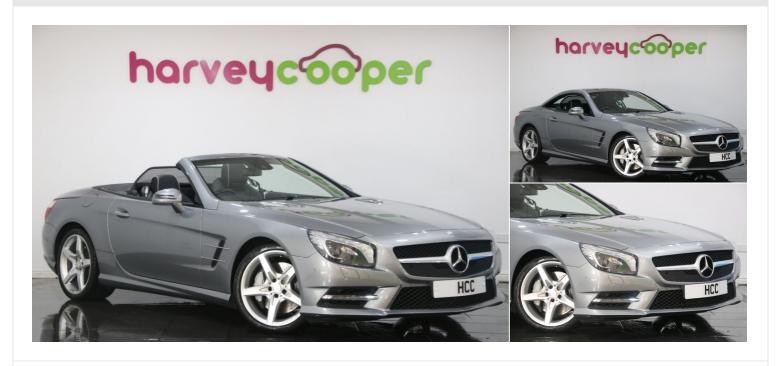

# 2013(13) Mercedes-Benz SL Class

SL 350 2dr Auto 3,500cc Automatic

£25,450

Registered 2013(13)

Mileage 30,000 miles Engine Size 3,500 cc Fuel Type Petrol **Transmission**Automatic

Fuel Consumption 37.7 mpg